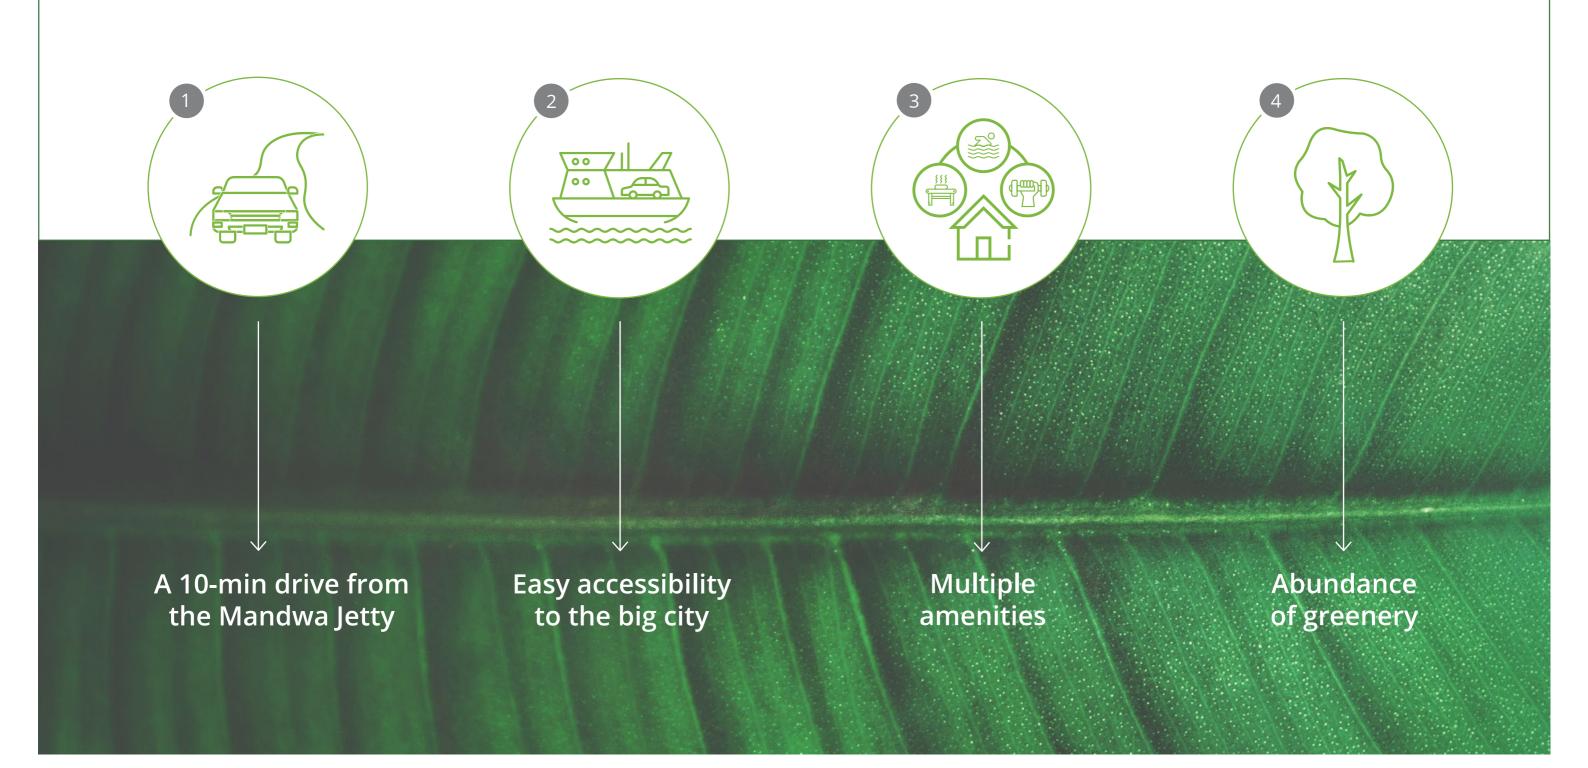

## LOCATION

A peaceful and exclusive island, part of the Konkan region, Alibaug is bound on the north and west by the sea.

Alibaug and its entire vicinity are well connected by roads and waterways.

An urban wellness space, surrounded by nature for relaxation. Embodying an informal elegance, the villas make for the perfect escape.