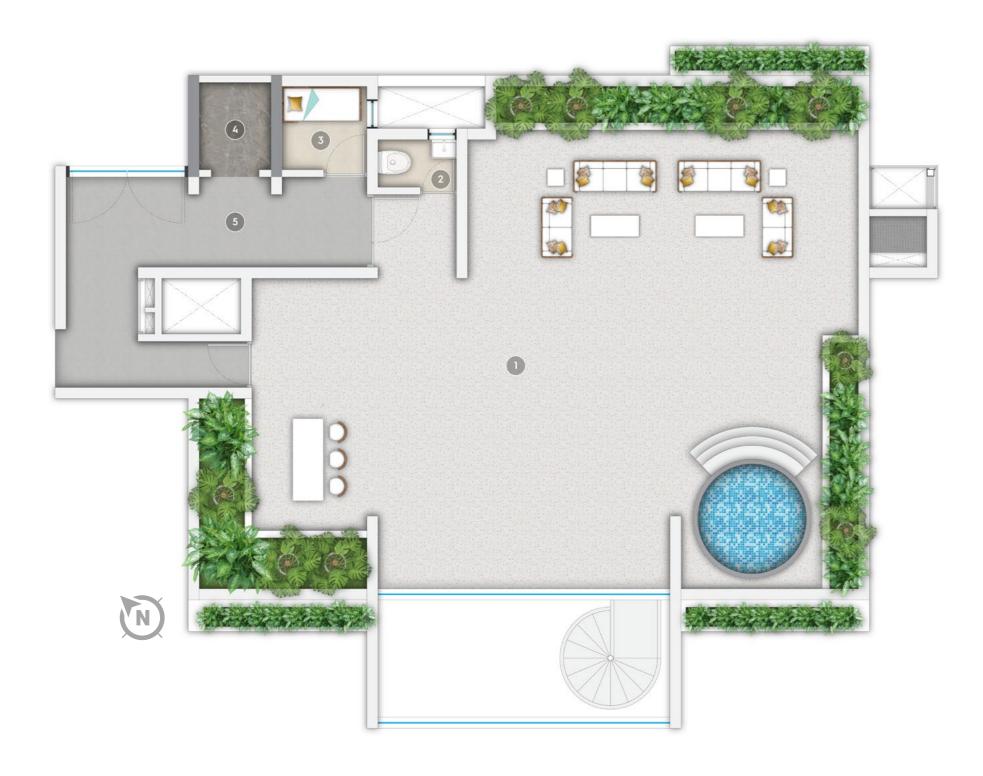

| 3BHK TERRACE                  |                 |
|-------------------------------|-----------------|
| TERRACE FLOOR (CONDO A)       | DIMENTIONS      |
|                               |                 |
| 1. Terrace                    | 41' 6" x 31' 0" |
| 2. Toilet                     | 5' 5" x 3' 3"   |
| 3. Store                      | 5' 10" x 5' 8"  |
| 4. Lift                       | 4' 11" x 5' 11" |
| 5. Entrance Lobby             | 5' Wide         |
|                               |                 |
|                               |                 |
| A. RERA Usable Area           | 1,570 Sq. Ft.   |
| B. Exclusive Area (Balconies) | 130 Sq. Ft.     |
| C. Exclusive Area (Terrace)   | 1,440 Sq. Ft.   |
| D. Total Area                 | 3,140 Sq. Ft    |