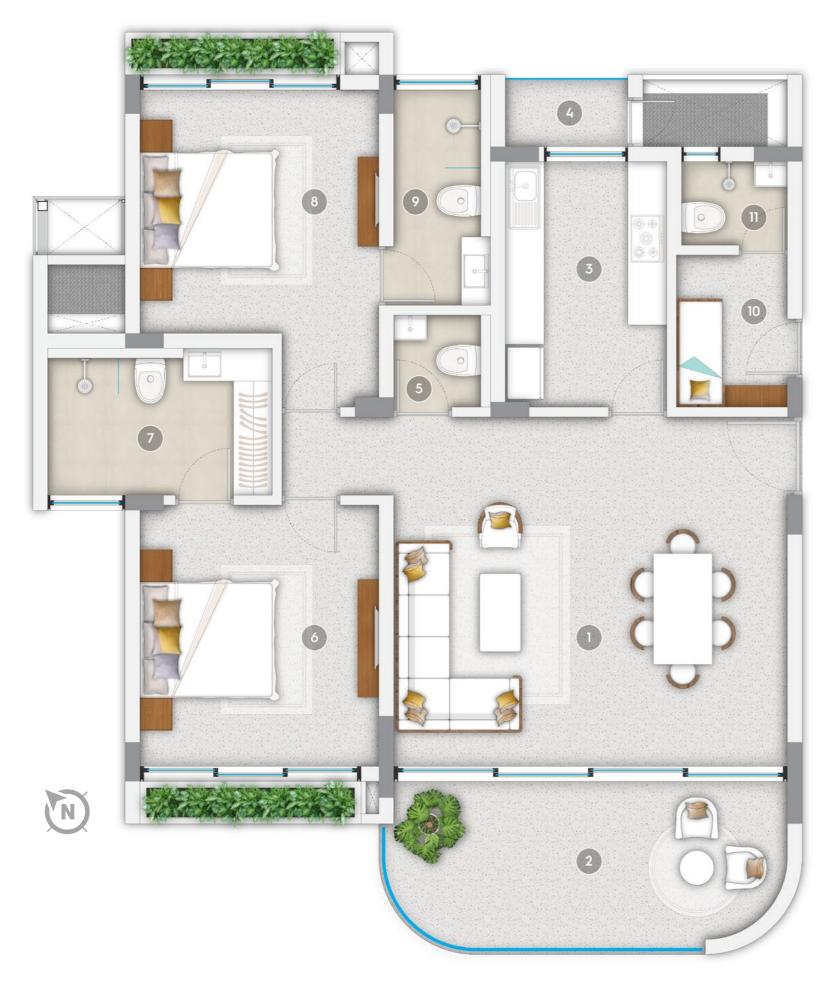

| 2BHK                      |                  |
|---------------------------|------------------|
| FIRST FLOOR (CONDO A)     | DIMENTIONS       |
| 1. Living and Dining Area | 20' 0" x 17' 7"  |
| 2. Verandah               | 20' 0" x 7' 11"  |
| 3. Kitchen                | 8' 2" x 12' 1"   |
| 4. Dry Balcony            | 6' 3" x 3' 7"    |
| 5. Powder Room            | 4' 5" x 4" 8"    |
| 6. Master Bedroom         | 12' 2" x 13' 1"  |
| 7. Master Toilet          | 11' 5" x 6' 11"  |
| 8. Bedroom - 1            | 12' 2" x 12' 3"  |
| 9. Bedroom - 1 Toilet     | 4' 11" x 10' 10" |
| 10. Staff Room            | 5' 8" x 7' 8"    |
| 11. Staff Toilet          | 5' 5" x 4' 2"    |
|                           |                  |
|                           |                  |
| A. RERA Usable Area       | 1,125 Sq. Ft.    |
| B. Exclusive Area         | 200 Sq. Ft.      |
| C. Total Area             | 1,325 Sq. Ft     |