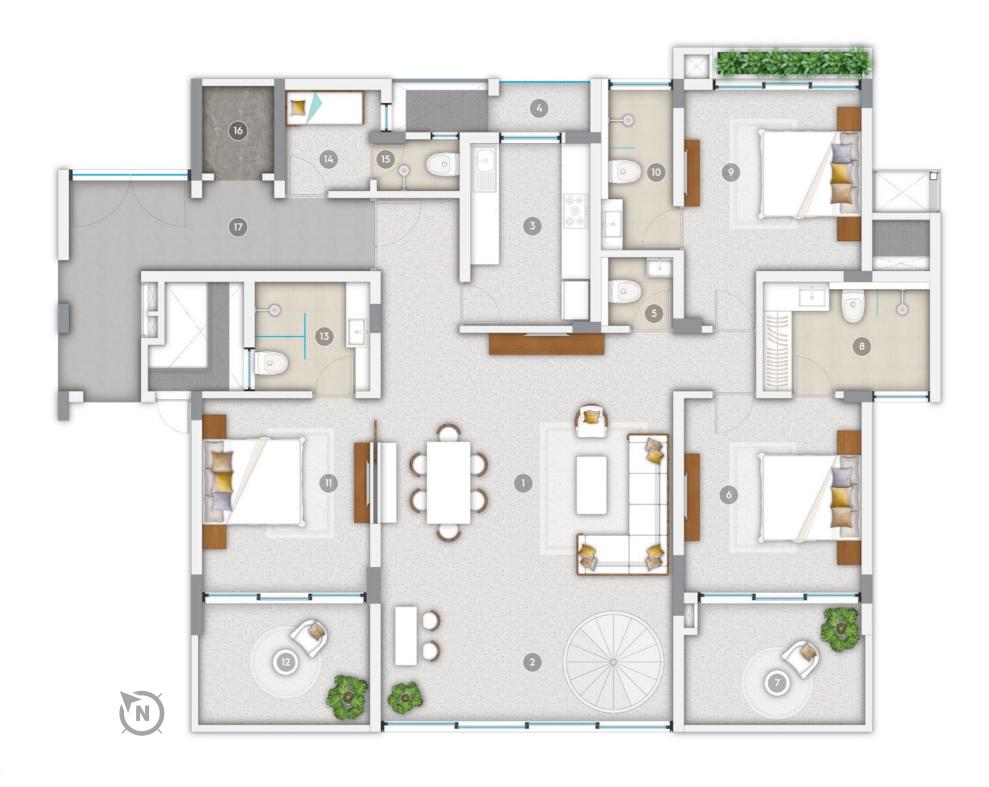

| ЗВНК                          |                  |
|-------------------------------|------------------|
| THIRD FLOOR (CONDO A)         | DIMENTIONS       |
|                               |                  |
| 1. Living and Dining Area     | 20' 0" x 17' 7   |
| 2. Verandah                   | 20' 0" x 7' 11"  |
| 3. Kitchen                    | 8' 2" x 12' 1"   |
| 4. Dry Balcony                | 6' 3" x 3' 7"    |
| 5. Powder Room                | 4' 11" x 4' 8"   |
| 6. Master Bedroom             | 12' 2" x 13' 1"  |
| 7. Master Bedroom Balcony     | 12' 5" x 8' 2"   |
| 8. Master Bedroom Toilet      | 11' 5" x 7' 5"   |
| 9. Bedroom - 1                | 12" 2" x 12' 3"  |
| 10. Toilet - 1                | 4' 11" x 10' 10" |
| 11. Bedroom - 2               | 11' 6" x 13' 1"  |
| 12. Bedroom - 2 Balcony       | 11' 9" x 8' 2"   |
| 13. Toilet - 2                | 7' 10" x 7' 5"   |
| 14. Staff Room                | 5' 10" x 6'10"   |
| 15. Toilet                    | 5' 8" x 3' 6"    |
| 16. Lift                      | 4' 11" x 5' 11"  |
| 17. Entrance Lobby            | 5' Wide          |
|                               |                  |
| A. RERA Usable Area           | 1,570 Sq. Ft.    |
| B. Exclusive Area (Balconies) | 130 Sq. Ft.      |
| C. Exclusive Area (Garden)    | 1,440 Sq. Ft.    |
| D. Total Area                 | 3,140 Sq. Ft     |