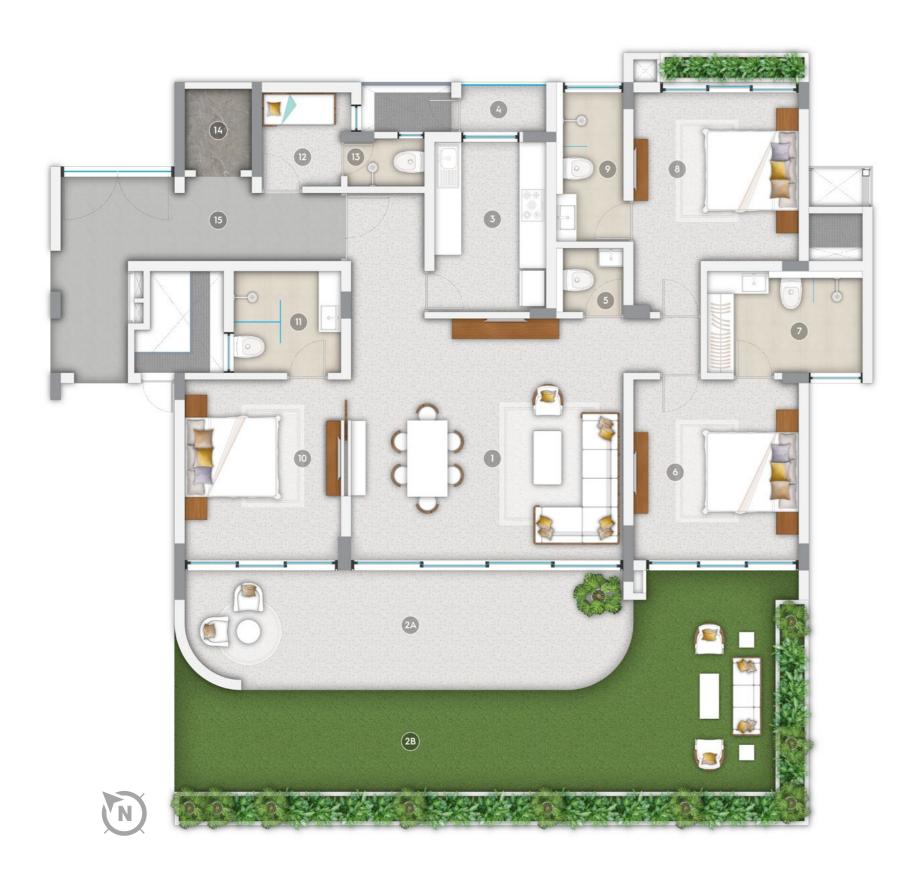

| ЗВНК                                |                  |
|-------------------------------------|------------------|
| GROUND FLOOR (CONDO A)              | DIMENTIONS       |
|                                     |                  |
| 1. Living and Dining Area           | 20' 0" x 17' 7   |
| 2A. Verandah                        | 32' 3" x 7' 11"  |
| 2B. Exclusive Use Verandah for A-02 | 580 Sq. Ft.      |
| 3. Kitchen                          | 8' 2" x 12' 1"   |
| 4. Dry Balcony                      | 6' 3" x 3' 4"    |
| 5. Powder Room                      | 4' 11" x 4' 8"   |
| 6. Master Bedroom                   | 12' 2" x 13' 1"  |
| 7. Master Bedroom Toilet            | 11' 5" x 7' 5"   |
| 8. Bedroom - 1                      | 12" 2" x 12' 3"  |
| 9. Toilet - 1                       | 4' 11" x 10' 10" |
| 10. Bedroom - 2                     | 11' 6" x 13' 1"  |
| 11. Toilet - 2                      | 7' 10" x 7' 5"   |
| 12. Staff Room                      | 5' 10" x 6'10"   |
| 13. Toilet                          | 5' 8" x 3' 6"    |
| 14. Lift                            | 4' 11" x 5' 11"  |
| 15. Entrance Lobby                  | 5' Wide          |
|                                     |                  |
|                                     |                  |
| A. RERA Usable Area                 | 1,380 Sq. Ft.    |
| B. Exclusive Area (Balconies)       | 330 Sq. Ft.      |
| C. Exclusive Area (Garden)          | 580 Sq. Ft.      |
| D. Total Area                       | 2.290 Sq. Ft     |