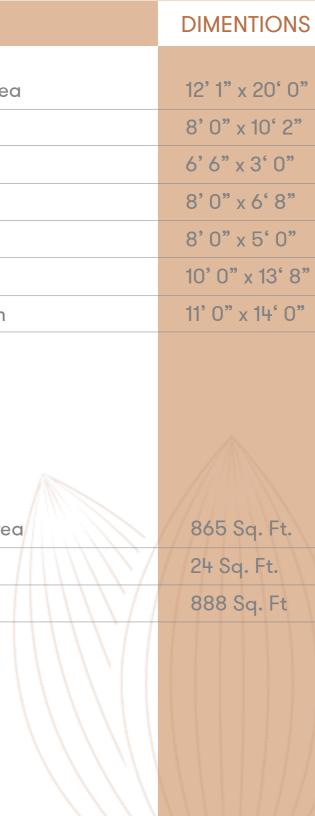

| 12' 1" x 20' 4" |
|-----------------|
| 8' 0" x 10' 2"  |
| 6' 10" x 3' 0"  |
| 8'0" x 6' 6"    |
| 4' 8" x 4' 0"   |
| 14' 0" x 10' 6" |
| 4' 0" x 8' 0"   |
| 10' 0" x 10' 8" |
| 6' 8" x 4' 0"   |

#### DIMENTIONS