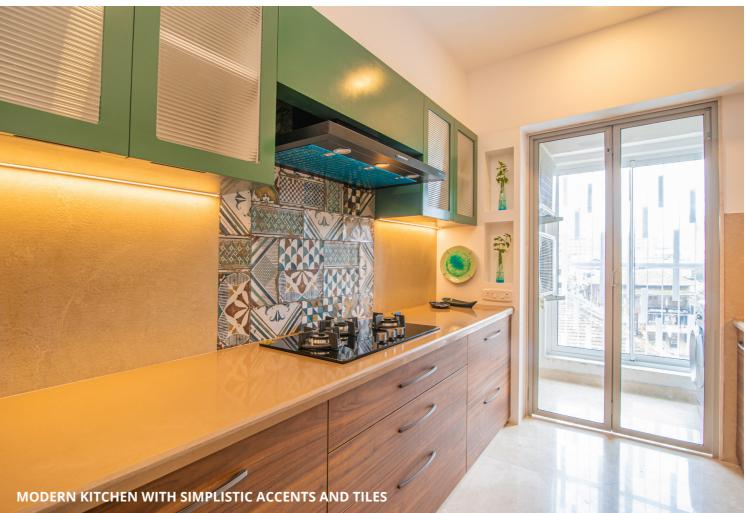

### Shubham

Shubham seamlessly blends modern design elements between the exterior and interior of its apartments, ensuring each living space is tailored to meet contemporary lifestyle needs.

#### 2.5BHK

Shubham's apartments offer an ideal spatial layout for contemporary living, with 2 bedrooms, 3 toilets, a spacious hall, a kitchen, and a flexible room for various purposes. Families who value privacy and love entertaining will enjoy the ample space.

### 3.5BHK

Shubham's 3.5 BHK apartments are spacious and practical for families, with a large living room, kitchen, 3 bedrooms, 4 bathrooms, a balcony, and an extra space for a study or prayer room. These apartments offer the flexibility and comfort needed for work, relaxation, and entertainment.