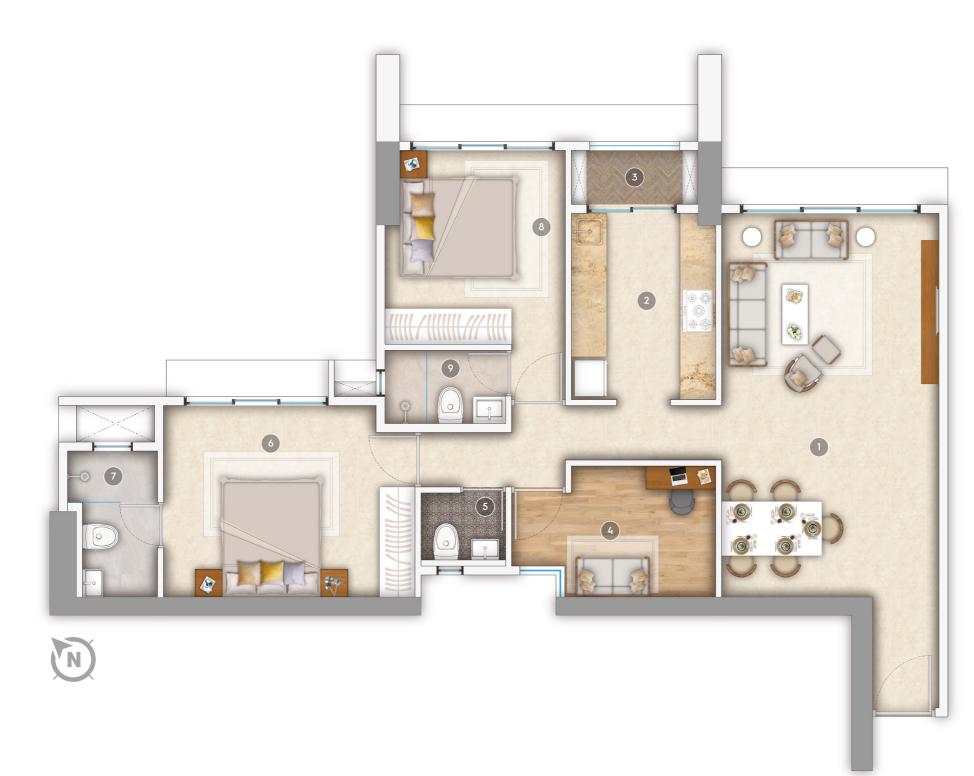

### 2.5BHK

#### **2.5BHK**

| 1. Living Dining Area |
|-----------------------|
| 2. Kitchen            |
| 3. Dry Balcony        |
| 4. Study              |
| 5. Powder Room        |
| 6. Master Bedroom     |
| 7. Master Bedroom To  |
| 8. Bedroom - 2        |
| 9. Toilet - 2         |
|                       |

B. Exclusive Area

C. Total Area

| 8 | 67  | S  | q.  | Fi | ŧ. |
|---|-----|----|-----|----|----|
| 2 | 3 3 | Sq | . F | t. |    |
| 8 | 90  | S  | q.  | F  | t  |

| Т. 1. н |  |  |
|---------|--|--|
| Toilet  |  |  |
|         |  |  |
|         |  |  |
|         |  |  |
|         |  |  |
|         |  |  |
|         |  |  |

| 12' 1" x 20' 4" |
|-----------------|
| 8' 0" x 10' 2"  |
| 6' 10" x 3' 0"  |
| 8'0" x 6' 6"    |
| 4' 8" x 4' 0"   |
| 14' 0" x 10' 6" |
| 4' 0" x 8' 0"   |
| 10' 0" x 10' 8" |
| 6' 8" x 4' 0"   |

#### DIMENTIONS