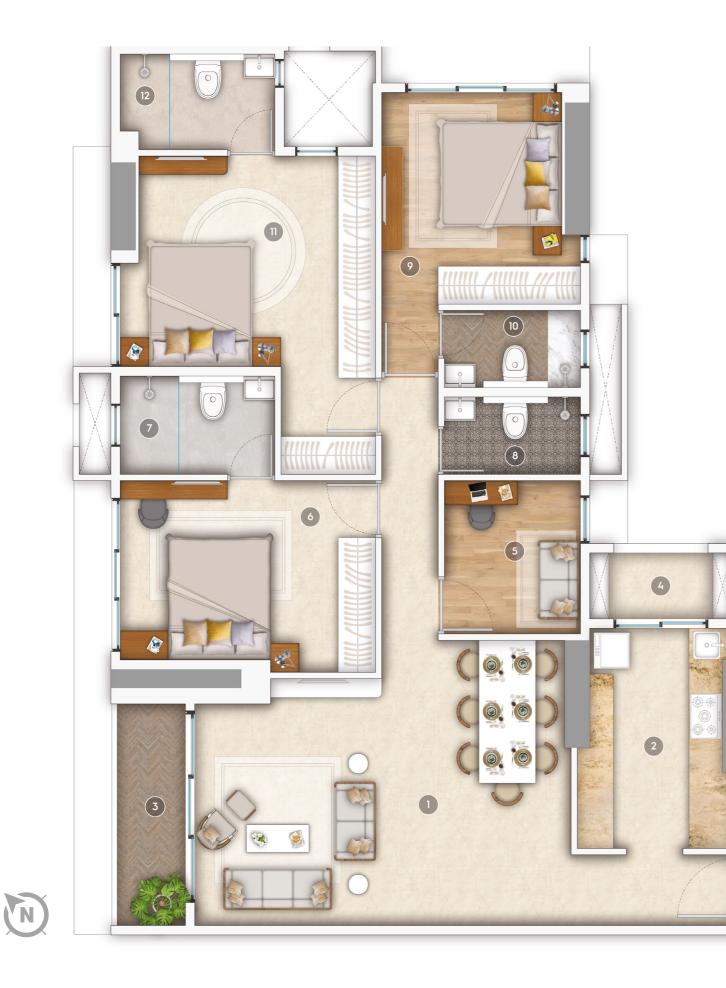

### 3.5BHK

#### **3.5BHK**

| 1. Living Dining Area |
|-----------------------|
| 2. Kitchen            |
| 3. Living Balcony     |
| 4. Dry Balcony        |
| 5. Study              |
| 6. Bedroom - 3        |
| 7. Toilet - 3         |
| 8. Powder Room        |
| 9. Bedroom - 2        |
| 10. Toilet - 2        |
| 11. Master Bedroom    |
| 12. Master Bedroom    |
|                       |
|                       |

A. RERA Usable Area

B. Exclusive Area

C. Total Area

1.144 Sq. Ft. 70 Sq. Ft. 1,214 Sq. Ft

m Toilet

19' 11" x 12' 11" 7' 4" x 11' 6" 3' 11" x 11' 7" 7' 6" x 3' 5" 7' 2" x 8' 0" 13' 6" x 9' 4" 8' 2" x 5' 1" 7' 2" x 4' 0" 9'6" x 11'0" 7' 2" x 4' 0" 12' 6" x 11' 0" 8'2" x 5'0"

#### DIMENTIONS