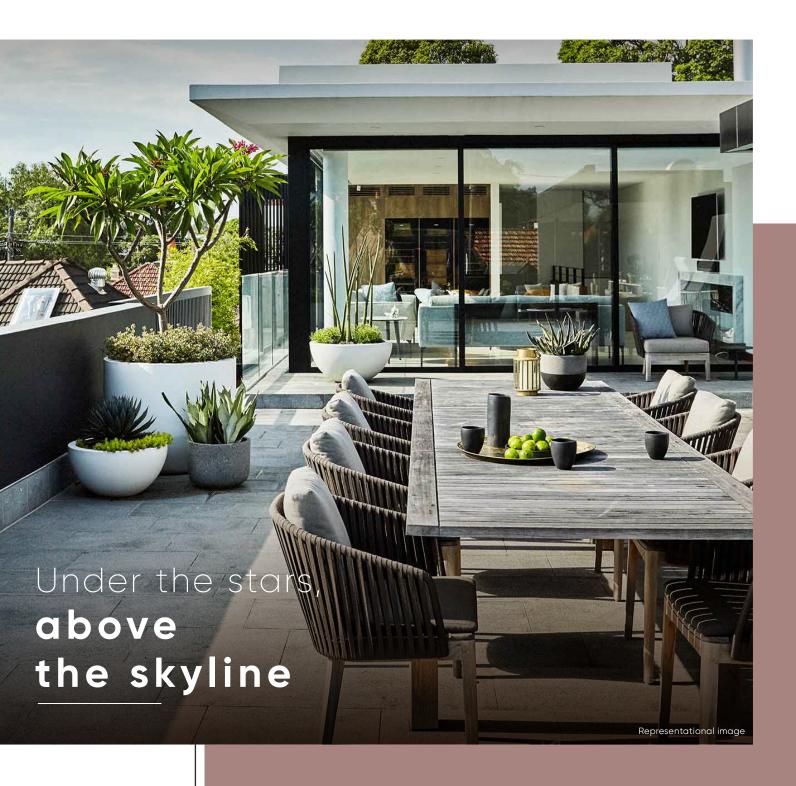

Each piece is curated for the multifaceted needs of the modern athlete.

The expansive terrace lounge is multifaceted, exuding warmth and sophistication. With contemporary Italian sofas, a large projector screen and a stylish bar, this space serves as the ideal setting for movie nights or evening gatherings. The terrace area boasts breathtaking city panoramas and is surrounded by lush tropical landscaping, creating a sense of serenity.