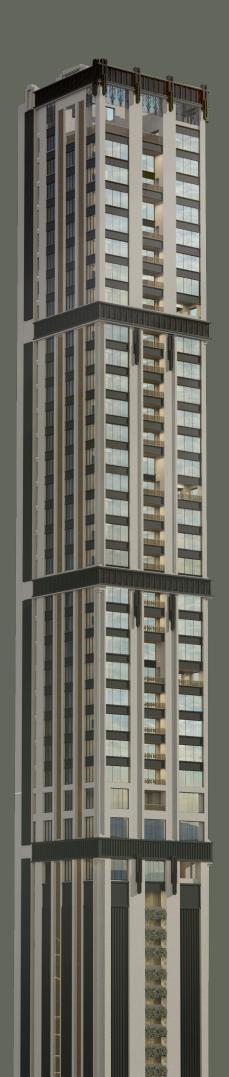

#### A contemporary addition to the

#### South Mumbai skyline

The façade showcases a blend of Art Deco-inspired textures and materials. It predominantly features concrete elements complemented by bronze grills and metal mesh accents, resulting in a sleek and modern look. The building's structural elements are thoughtfully planned to ensure unobstructed views of the sea and its surroundings from every floor.