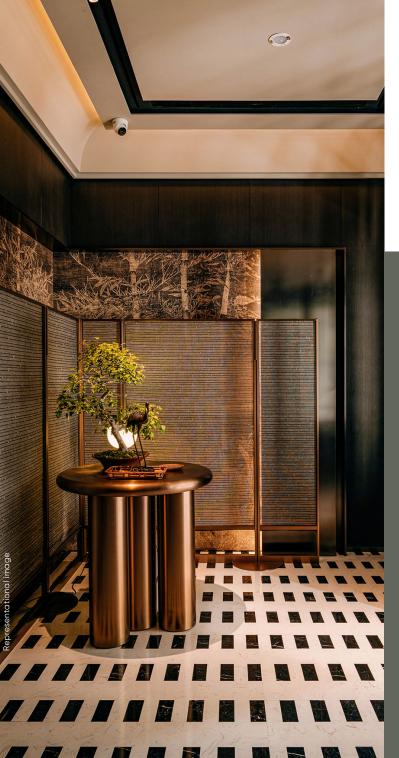

Arched brass doors lead to soaring ceilings, rich wood-panelled walls and mid-century modern furnishings.

The space has a timeless appeal, with every detail carefully curated to create a sense of comfort and functionality. The lobby is designed using intricate and geometric lines with materials such as marble, metal and stone, creating a sense of minimalistic grandeur.