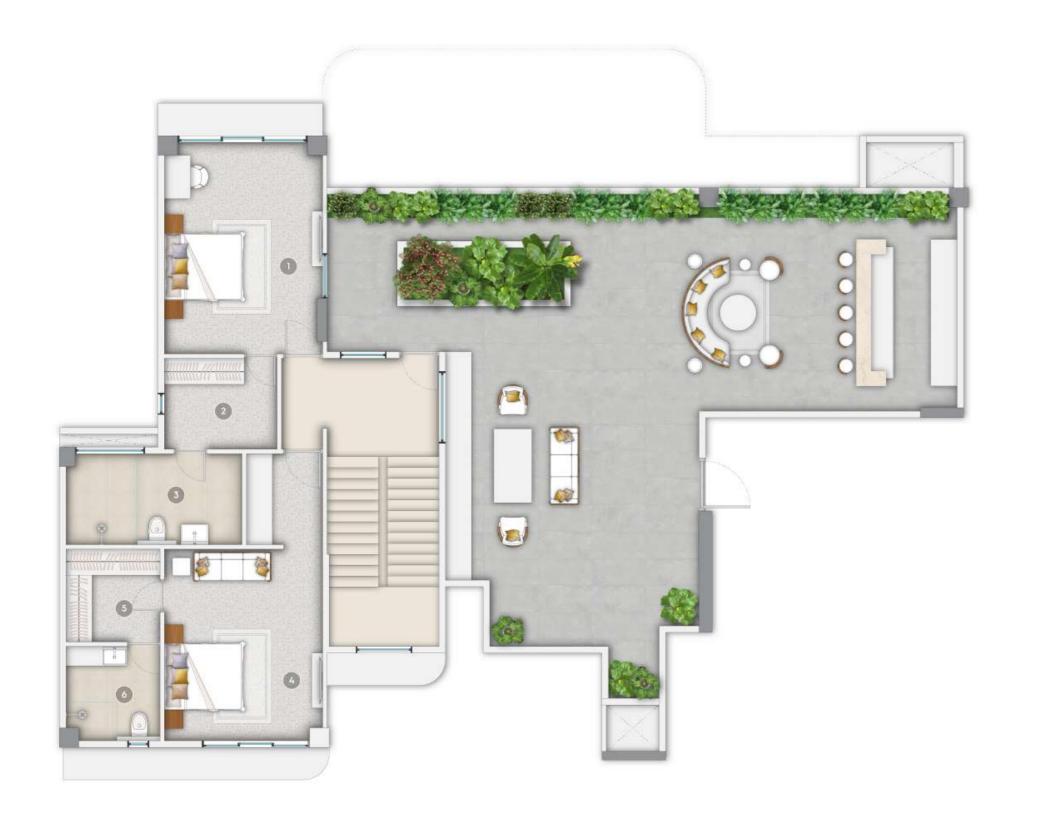

# Condo F | 6 BHK PENTHOUSE UPPER LEVEL

|    |                              | DIMENSIONS    | AREA Sq. Ft |
|----|------------------------------|---------------|-------------|
| 1. | Bedroom 5                    | 12'0" x 22'8" | 256         |
| 2. | Bedroom 5 Walk-in            | 6′0″ x 11′0″  | 65          |
| 3. | Bedroom 5 Toilet             | 6′0″ x 11′4″  | 67          |
| 4. | Bedroom 6                    | 12′0″ x 19′1″ | 230         |
| 5. | Bedroom 6 Walk-in            | 5′11″ x 9′5″  | 56          |
| 6. | Bedroom 6 Toilet             | 4'6" x 9'5"   | 48          |
|    |                              |               |             |
| Α. | RERA Carpet Area             | 958 Sq. Ft.   |             |
| В. | Exclusive Terrace            | 1,785 Sq. Ft. |             |
| C. | Total Carpet Area<br>(Upper) | 2,743 Sq. Ft  |             |
|    |                              |               |             |

| Α. | RERA Carpet Area                    | 3,750 Sq. Ft. |
|----|-------------------------------------|---------------|
| В. | Exclusive Terrace                   | 1,785 Sq. Ft. |
| C. | Balconies                           | 430 Sq. Ft.   |
| D. | Total Carpet Area<br>(Upper+ Lower) | 5,965 Sq. Ft  |