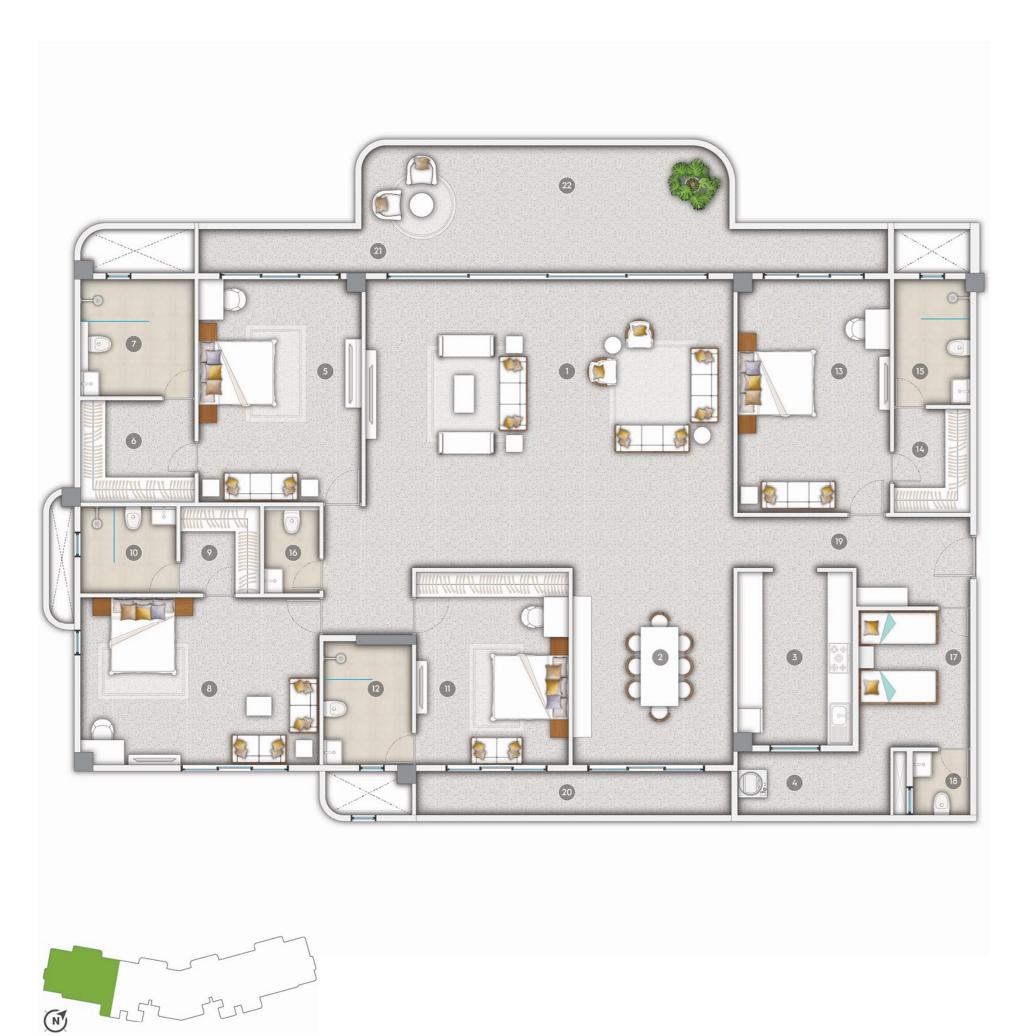

### Condo E | 3 BHK

|       |                    | DIMENSIONS    | AREA Sq. Ft |
|-------|--------------------|---------------|-------------|
| 1. L  | iving Area         | 28'2" x 16'5" | 462         |
| 2. D  | ining Area         | 12′0″ x 12′9″ | 153         |
| 3. K  | (itchen            | 8'6" x 12'6"  | 106         |
| 4. D  | ry Balcony         | 8′6″ x 4′6″   | 38          |
| 5. N  | laster Bedroom 1   | 12′0″ x 16′5″ | 196         |
| 6. N  | laster Walk-in     | 7′0″ x 6′8″   | 46          |
| 7. N  | laster Toilet      | 7′0″ x 9′5″   | 64          |
| 8. B  | Bedroom 2          | 12'0" x 16'0" | 192         |
| 9. B  | Bedroom 2 Walk-in  | 8′6″ x 7′0″   | 59          |
| 10. B | Bedroom 2 Toilet   | 9′4″ x 7′0″   | 65          |
| 11. B | Bedroom 3          | 12′0″ x 14′6″ | 168         |
| 12. B | Bedroom 3 Walk-in  | 7′1″ × 7′0″   | 50          |
| 13. B | Bedroom 3 Toilet   | 7′1″ x 7′2″   | 65          |
| 14. P | owder Toilet       | 5′0″ x 7′0″   | 38          |
| 15. F | oyer               | 7′0″ x 5′6″   | 39          |
| 16. S | taff Room          | 7′0″ × 10′1″  | 71          |
| 17. S | taff Toilet        | 4′0″ × 5′0″   | 20          |
| 18. D | ining Balcony      | 11′8″ x 4′6″  | 52          |
| 19. N | lain Balcony       | 40′3″ x 3′5″  | 137         |
| 20. C | Cantilever Balcony | 28′0 x 6′7″   | 183         |
|       |                    |               |             |
| A. R  | ERA Carpet Area    | 1,898 Sq. Ft. |             |
| B. B  | Salconies          | 422 Sq. Ft.   |             |
| C. T  | otal Carpet Area   | 2,320 Sq. Ft  |             |

C. Total Carpet Area