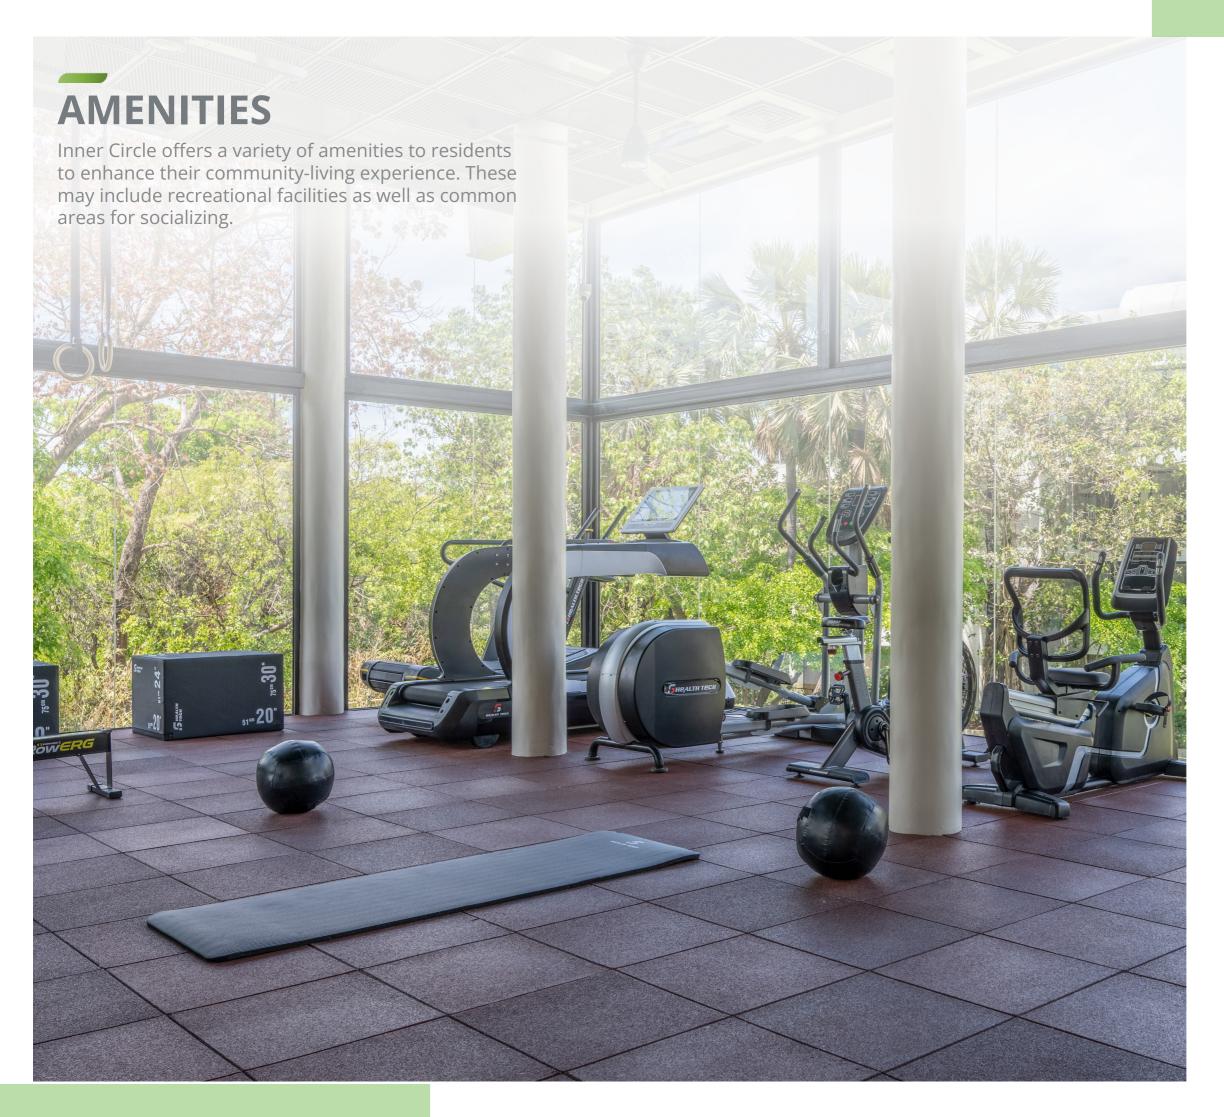

# **Key Benefits**

Inner Circle offers an experience like no other, with its easy living charm. It also boasts stunning views of lush green landscapes, providing a perfect escape from the fast-paced city life.

A 15-min drive from the Mandwa Jetty

Easy accessibility to the big city

Multiple amenities

Abundance of greenery

Community Kitchen

Community Manager

**Games Room** 

**Gymnasium** 

**Library Lounge** 

**Massage Room** 

**Mini Theatre** 

**Multipurpose Court** 

**Putting Green** 

**Padel Court** 

**Swimming Pool** 