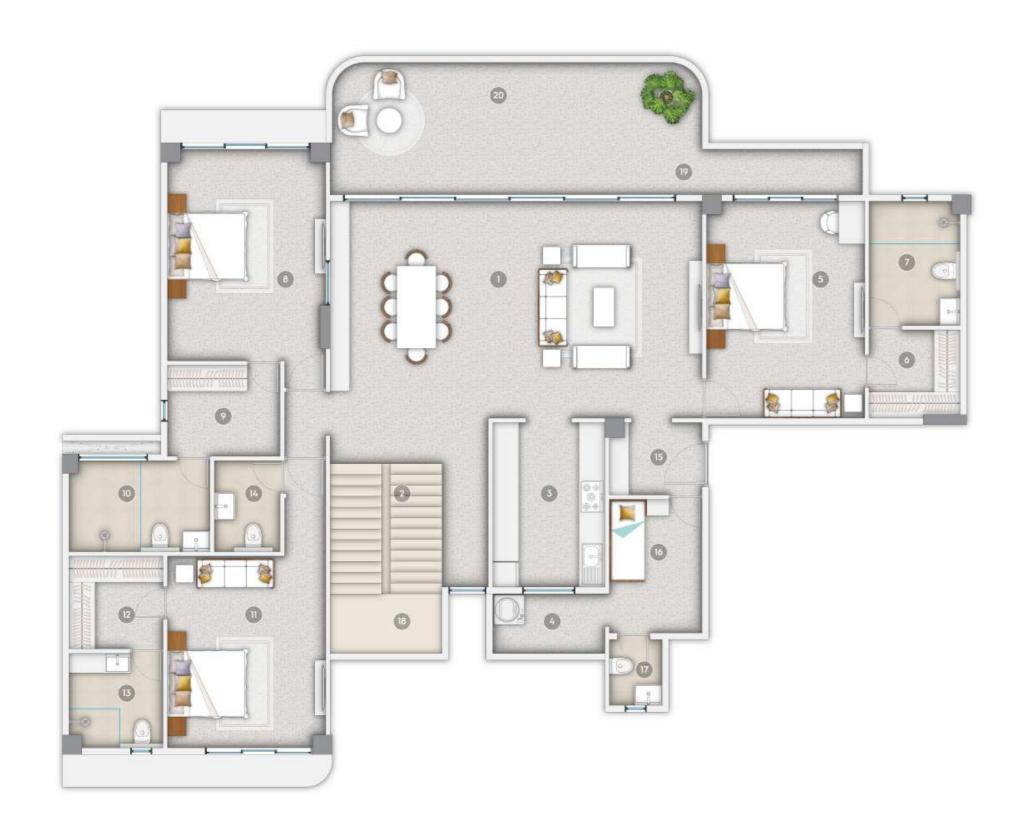

# Condo E | 5 BHK PENTHOUSE LOWER LEVEL

|     |                              | DIMENSIONS    | AREA Sq. Ft |
|-----|------------------------------|---------------|-------------|
| 1.  | Living Area                  | 28′2″ x 16′5″ | 462         |
| 2.  | Int. Staircase               | 12′0″ x 12′9″ | 153         |
| 3.  | Kitchen                      | 8′6″ x 12′6″  | 106         |
| 4.  | Dry Balcony                  | 8'6" x 4'6"   | 38          |
| 5.  | Master Bedroom 1             | 12′0″ × 16′0″ | 192         |
| 6.  | Master Walk-in               | 8'6" x 7'0"   | 59          |
| 7.  | Master Toilet                | 9'4" x 7'0"   | 65          |
| 8.  | Bedroom 2                    | 12′0″ x 14′6″ | 168         |
| 9.  | Bedroom 2 Walk-in            | 7′1″ × 7′0″   | 50          |
| 10. | Bedroom 2 Toilet             | 7′1″ x 7′2″   | 65          |
| 11. | Bedroom 3                    | 12′0″ x 16′5″ | 196         |
| 12. | Bedroom 3 Walk-in            | 7′0″ x 6′8″   | 46          |
| 13. | Bedroom 3 Toilet             | 7′0″ x 9′5″   | 64          |
| 14. | Powder Toilet                | 5′0″ x 7′0″   | 38          |
| 15. | Foyer                        | 7′0″ x 5′6″   | 39          |
| 16. | Staff Room                   | 7′0″ × 10′1″  | 71          |
| 17. | Staff Toilet                 | 4′0″ x 5′0″   | 20          |
| 18. | Dining Balcony               | 11'8" x 4'6"  | 52          |
| 19. | Main Balcony                 | 40'3" x 3'5"  | 137         |
| 20. | Cantilever Balcony           | 28′0″x 6′7″   | 183         |
|     |                              |               |             |
| Α.  | RERA Carpet Area             | 1,898 Sq. Ft. |             |
| В.  | Balconies                    | 422 Sq. Ft.   |             |
| С.  | Total Carpet Area<br>(Lower) | 2,320 Sq. Ft  |             |

### Condo E | 5 BHK PENTHOUSE UPPER LEVEL

|    |                              | DIMENSIONS    | AREA Sq. Ft |
|----|------------------------------|---------------|-------------|
| 1. | Bedroom 4                    | 12'0" x 16'0" | 192         |
| 2. | Bedroom 4 Walk-in            | 8'6" x 7'0"   | 65          |
| 3. | Bedroom 4 Toilet             | 12'0" x 7'0"  | 59          |
| 4. | Bedroom 5                    | 12′0″ x 14′6″ | 174         |
| 5. | Bedroom 5 Walk-in            | 7′1″ × 7′0″   | 50          |
| 6. | Bedroom 5 Toilet             | 7′1″ x 7′2″   | 51          |
| Α. | RERA Carpet Area             | 882 Sq. Ft.   |             |
| В. | Exclusive Terrace            | 1,080 Sq. Ft. |             |
| C. | Total Carpet Area<br>(Upper) | 1,962 Sq. Ft  |             |

| Α. | RERA Carpet Area                    | 2,780 Sq. Ft. |
|----|-------------------------------------|---------------|
| В. | Exclusive Terrace                   | 1,080 Sq. Ft. |
| C. | Balconies                           | 422 Sq. Ft.   |
| D. | Total Carpet Area<br>(Upper+ Lower) | 4,282 Sq. Ft  |