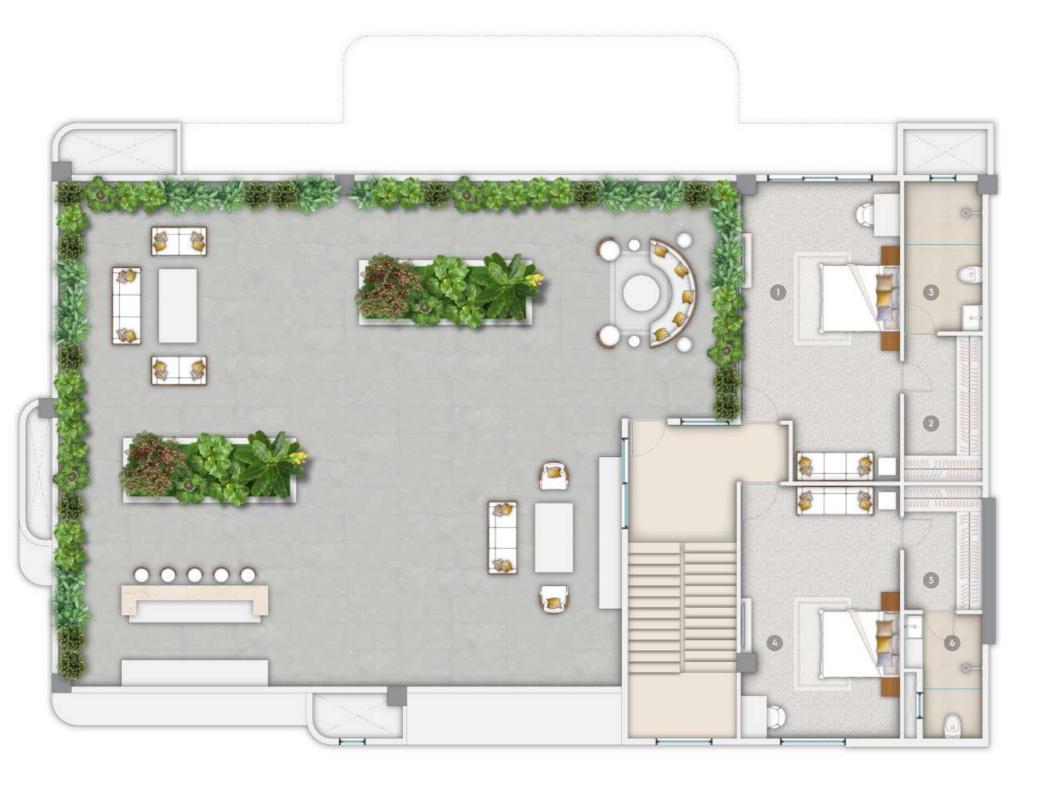

# Condo E | 5 BHK PENTHOUSE LOWER LEVEL

|     |                              | DIMENSIONS    | AREA Sq. Ft |
|-----|------------------------------|---------------|-------------|
| 1.  | Living Area                  | 28′2″ x 16′5″ | 462         |
| 2.  | Int. Staircase               | 12′0″ x 12′9″ | 153         |
| 3.  | Kitchen                      | 8′6″ x 12′6″  | 106         |
| 4.  | Dry Balcony                  | 8'6" x 4'6"   | 38          |
| 5.  | Master Bedroom 1             | 12′0″ × 16′0″ | 192         |
| 6.  | Master Walk-in               | 8'6" x 7'0"   | 59          |
| 7.  | Master Toilet                | 9'4" x 7'0"   | 65          |
| 8.  | Bedroom 2                    | 12′0″ x 14′6″ | 168         |
| 9.  | Bedroom 2 Walk-in            | 7′1″ × 7′0″   | 50          |
| 10. | Bedroom 2 Toilet             | 7′1″ x 7′2″   | 65          |
| 11. | Bedroom 3                    | 12′0″ x 16′5″ | 196         |
| 12. | Bedroom 3 Walk-in            | 7′0″ x 6′8″   | 46          |
| 13. | Bedroom 3 Toilet             | 7′0″ x 9′5″   | 64          |
| 14. | Powder Toilet                | 5′0″ x 7′0″   | 38          |
| 15. | Foyer                        | 7′0″ x 5′6″   | 39          |
| 16. | Staff Room                   | 7′0″ × 10′1″  | 71          |
| 17. | Staff Toilet                 | 4′0″ x 5′0″   | 20          |
| 18. | Dining Balcony               | 11'8" x 4'6"  | 52          |
| 19. | Main Balcony                 | 40'3" x 3'5"  | 137         |
| 20. | Cantilever Balcony           | 28′0″x 6′7″   | 183         |
|     |                              |               |             |
| Α.  | RERA Carpet Area             | 1,898 Sq. Ft. |             |
| В.  | Balconies                    | 422 Sq. Ft.   |             |
| С.  | Total Carpet Area<br>(Lower) | 2,320 Sq. Ft  |             |

### Condo E | 5 BHK PENTHOUSE UPPER LEVEL

|    |                              | DIMENSIONS    | AREA Sq. Ft |
|----|------------------------------|---------------|-------------|
| 1. | Bedroom 4                    | 12'0" x 16'0" | 192         |
| 2. | Bedroom 4 Walk-in            | 8'6" x 7'0"   | 65          |
| 3. | Bedroom 4 Toilet             | 12'0" x 7'0"  | 59          |
| 4. | Bedroom 5                    | 12′0″ x 14′6″ | 174         |
| 5. | Bedroom 5 Walk-in            | 7′1″ × 7′0″   | 50          |
| 6. | Bedroom 5 Toilet             | 7′1″ x 7′2″   | 51          |
| Α. | RERA Carpet Area             | 882 Sq. Ft.   |             |
| В. | Exclusive Terrace            | 1,080 Sq. Ft. |             |
| C. | Total Carpet Area<br>(Upper) | 1,962 Sq. Ft  |             |

| Α. | RERA Carpet Area                    | 2,780 Sq. Ft. |
|----|-------------------------------------|---------------|
| В. | Exclusive Terrace                   | 1,080 Sq. Ft. |
| C. | Balconies                           | 422 Sq. Ft.   |
| D. | Total Carpet Area<br>(Upper+ Lower) | 4,282 Sq. Ft  |

### Please Note: The above image is an artist's expression of the floor plan. The areas provided above are approximage, quantifiable by the standard dimension provided.