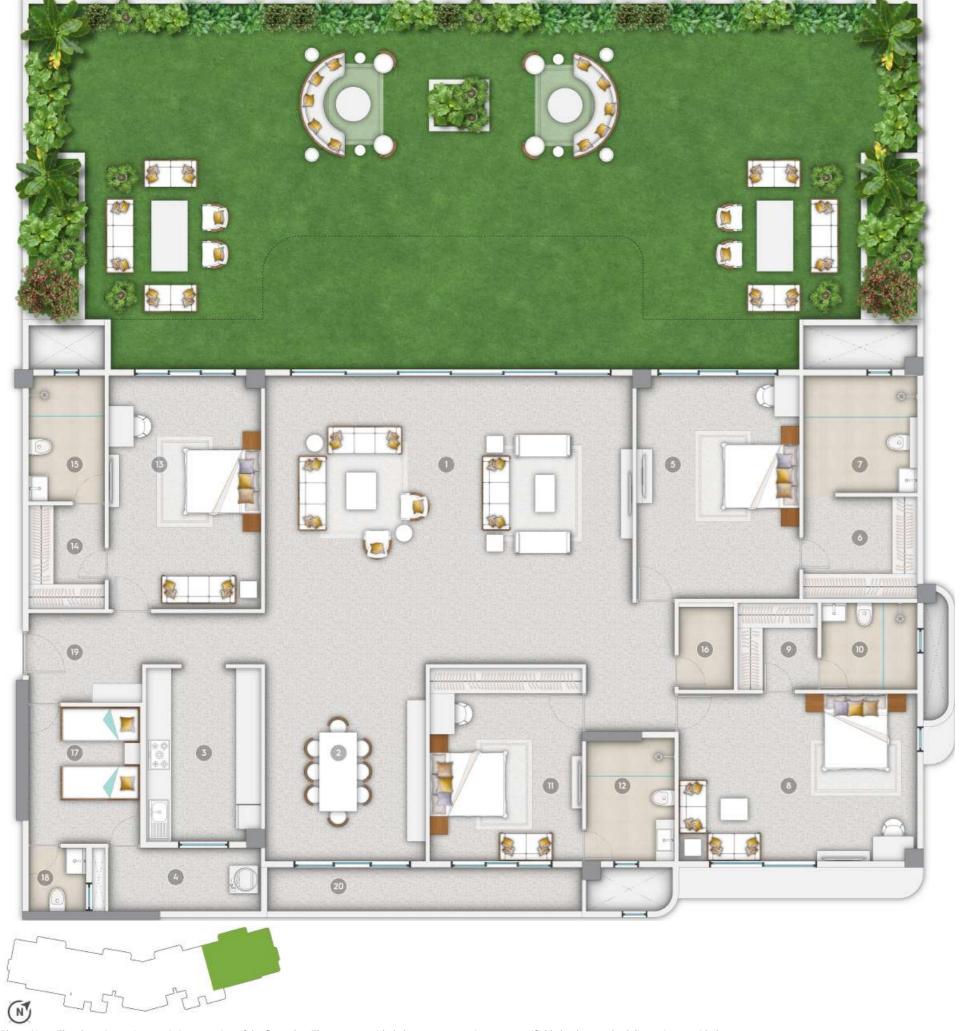

# Condo E | 4 BHK

|          |                            | DIMENSIONS                   | AREA Sq. Ft |
|----------|----------------------------|------------------------------|-------------|
| 1.       | Living Area                | 29'0" x 22'8"                | 656         |
| 2.       | Dining Area                | 12′8″ x 15′6″                | 196         |
| 3.       | Kitchen                    | 9′0″ x 13′8″                 | 123         |
| 4.       | Dry Balcony                | 12′0″ x 5′0″                 | 60          |
| 5.       | Master Bedroom 1           | 12′10″ × 17′7″               | 224         |
| 6.       | Master Walk-in             | 9'0" x 8'0"                  | 72          |
| 7.       | Master Toilet              | 9′0″ x 9′3″                  | 83          |
| 8.       | Bedroom 2                  | 18′9″ x 13′2″                | 247         |
| 9.       | Bedroom 2 Walk-in          | 6′3″ x 6′10″                 | 43          |
| 10.      | Bedroom 2 Toilet           | 7'6" x 6'10"                 | 52          |
| 11.      | Bedroom 3                  | 12'0" x 15'2"                | 182         |
| 12.      | Bedroom 3 Toilet           | 7′0″ x 9′8″                  | 66          |
| 13.      | Bedroom 4                  | 12'0" x 18'4"                | 220         |
| 14.      | Bedroom 4 Walk-in          | 6'0" x 8'2"                  | 49          |
| 15.      | Bedroom 4 Toilet           | 6′0″ x 10′0″                 | 59          |
| 16.      | Powder Toilet              | 6′7″ x 4′4″                  | 30          |
| 17.      | Staff Room                 | 8'9" x 10'9"                 | 94          |
| 18.      | Staff Toilet               | 4'6" x 5'0"                  | 22          |
| 19.      | Foyer                      | 9'0" x 7'0"                  | 63          |
| 20.      | Dining Balcony             | 24′9″x 3′5″                  | 85          |
| 21.      | Main Balcony               | 54'2" x 3'5"                 | 187         |
| 22.      | Cantilever Balcony         | 28′11″ x 6′7″                | 189         |
| A.<br>B. | RERA Carpet Area Balconies | 2,703 Sq. Ft.<br>517 Sq. Ft. |             |
| C.       | Total Carpet Area          | 3,220 Sq. Ft                 |             |
|          | 1 1 1 1 1 1 1 1 1 1        | , , , , , ,                  |             |

D. Total Carpet Area