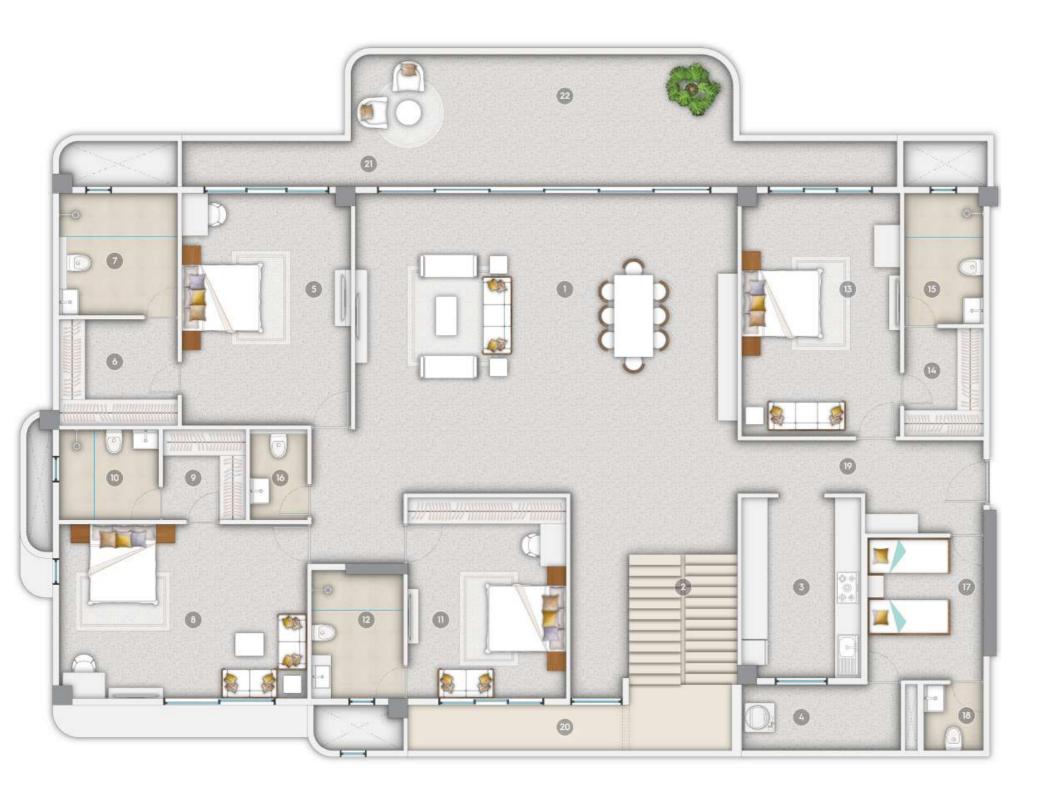

# Condo E | 5 BHK PENTHOUSE LOWER LEVEL

|     |                              | DIMENSIONS    | AREA Sq. Ft |
|-----|------------------------------|---------------|-------------|
| 1.  | Living Area                  | 28′2″ x 16′5″ | 462         |
| 2.  | Int. Staircase               | 12′0″ x 12′9″ | 153         |
| 3.  | Kitchen                      | 8′6″ x 12′6″  | 106         |
| 4.  | Dry Balcony                  | 8'6" x 4'6"   | 38          |
| 5.  | Master Bedroom 1             | 12′0″ × 16′0″ | 192         |
| 6.  | Master Walk-in               | 8'6" x 7'0"   | 59          |
| 7.  | Master Toilet                | 9'4" x 7'0"   | 65          |
| 8.  | Bedroom 2                    | 12′0″ x 14′6″ | 168         |
| 9.  | Bedroom 2 Walk-in            | 7′1″ × 7′0″   | 50          |
| 10. | Bedroom 2 Toilet             | 7′1″ x 7′2″   | 65          |
| 11. | Bedroom 3                    | 12′0″ x 16′5″ | 196         |
| 12. | Bedroom 3 Walk-in            | 7′0″ x 6′8″   | 46          |
| 13. | Bedroom 3 Toilet             | 7′0″ x 9′5″   | 64          |
| 14. | Powder Toilet                | 5′0″ x 7′0″   | 38          |
| 15. | Foyer                        | 7′0″ x 5′6″   | 39          |
| 16. | Staff Room                   | 7′0″ × 10′1″  | 71          |
| 17. | Staff Toilet                 | 4′0″ x 5′0″   | 20          |
| 18. | Dining Balcony               | 11'8" x 4'6"  | 52          |
| 19. | Main Balcony                 | 40'3" x 3'5"  | 137         |
| 20. | Cantilever Balcony           | 28′0″x 6′7″   | 183         |
|     |                              |               |             |
| Α.  | RERA Carpet Area             | 1,898 Sq. Ft. |             |
| В.  | Balconies                    | 422 Sq. Ft.   |             |
| С.  | Total Carpet Area<br>(Lower) | 2,320 Sq. Ft  |             |

### Condo E | 5 BHK PENTHOUSE UPPER LEVEL

|    |                              | DIMENSIONS    | AREA Sq. Ft |
|----|------------------------------|---------------|-------------|
| 1. | Bedroom 4                    | 12'0" x 16'0" | 192         |
| 2. | Bedroom 4 Walk-in            | 8'6" x 7'0"   | 65          |
| 3. | Bedroom 4 Toilet             | 12'0" x 7'0"  | 59          |
| 4. | Bedroom 5                    | 12′0″ x 14′6″ | 174         |
| 5. | Bedroom 5 Walk-in            | 7′1″ × 7′0″   | 50          |
| 6. | Bedroom 5 Toilet             | 7′1″ x 7′2″   | 51          |
| Α. | RERA Carpet Area             | 882 Sq. Ft.   |             |
| В. | Exclusive Terrace            | 1,080 Sq. Ft. |             |
| C. | Total Carpet Area<br>(Upper) | 1,962 Sq. Ft  |             |

| Α. | RERA Carpet Area                    | 2,780 Sq. Ft. |
|----|-------------------------------------|---------------|
| В. | Exclusive Terrace                   | 1,080 Sq. Ft. |
| C. | Balconies                           | 422 Sq. Ft.   |
| D. | Total Carpet Area<br>(Upper+ Lower) | 4,282 Sq. Ft  |

### Please Note: The above image is an artist's expression of the floor plan. The areas provided above are approximage, quantifiable by the standard dimension provided.